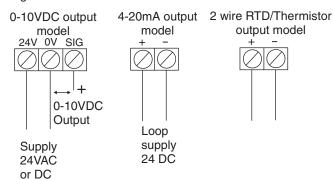

Dimensions

Width 80mm Height 80mm

Depth 29mm plus height of bulb Location Wall mounted 1.5m from floor

level

Wiring

WSTPRSBB-2.2-0

e-mail: sales@aicpl.com.au Internet: www.aicpl.com.au