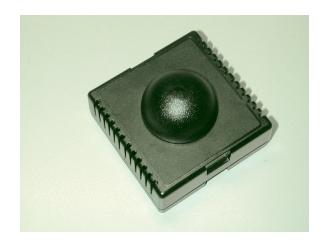

## Description

The WS-TPRSxx/BB is a black bulb room temperature sensor specifically designed to measure the temperature of radiant heating systems. The housing is wall mounted and made from black fire retardant polycarbonate.

The WS-TPRSxx/BB is available with temperature measurement elements compatible with most leading BMS controls. Some models will work directly with AIC's temperature monitoring products.