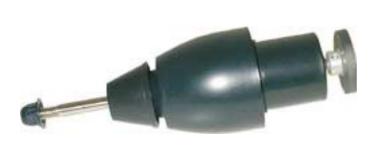

## ORDERING INFORMATION: Part Number Description

**WS-05162** Nose Cone and Propeller shaft

assembly (complete). Comes with flange bearings, nose cone, shaft, 6 pole magnet and shaft collar,

O-ring and propeller nut.

included in nose cone assembly but available as a separate item if

required.

Please contact your supplier for details of other replacement parts as required.

WS-05162 - Complete nose cone and propeller shaft assembly including O-ring