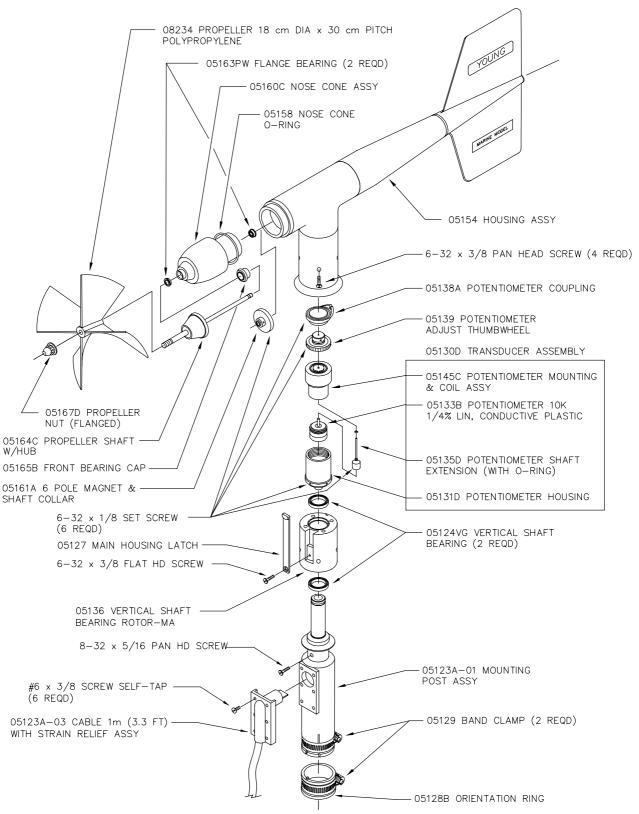

## MODEL 05106 WIND MONITOR-MA MARINE MODEL

| MODEL 05106 WIND MONITOR-MA                            | DWG B   | PRD 01-94 |
|--------------------------------------------------------|---------|-----------|
| MARINE MODEL                                           | DWN JMT | DWG 10-01 |
| GENERAL ASSY & REPLACEMENT PARTS                       | CHK     | E05106    |
| RM YOUNG CO TRAVERSE CITY MI 49686 U.S.A. 231-946-3980 |         |           |