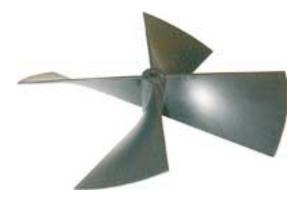

**WS-08234** 18cm x 30cm pitch black polypropylene propeller.

WS-05167C Flanged propeller nut - included in

nose cone assembly but available as a separate item if required.

WS-05161A 6 pole magnet and shaft collar -

WS-08234 - Propeller