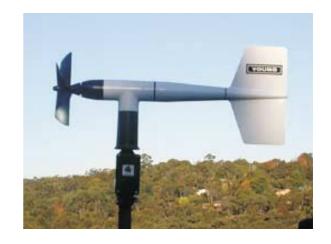

## Wind Monitor MA-Wind Speed and Direction Sensor

## Replacement Parts for Model WS-05106

The Model WS-05106 series Wind Monitor is a professional quality sensor suitable for a wide range of wind measurements.

The Wind Monitor MA (Marine) is specifically designed and manufactured for use in the challenging marine environment

Materials used have been carefully selected to maximise the accuracy and long life of the sensors. The main housing, nose cone, propeller and other internal parts are injection moulded U.V. stabilised plastic. Precision stainless steel bearings are used throughout. The bearings have light contacting Teflon seals and are filled with a special waterproof bearing grease. The Wind Monitor MA features a fixed heavy-duty cable rather than the standard junction box