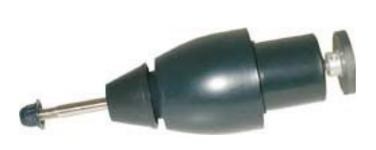

**ORDERING INFORMATION: Part Number Description** 

WS-05159 Nose Cone and Propeller shaft

assembly (complete). Comes with flange bearings, nose cone, shaft, 6 pole magnet and shaft collar,

O-ring and propeller nut.

available as a separate item if

required.

Please contact your supplier for details of other replacement parts as required.

WS-05159 - Complete nose cone and propeller shaft assembly including O-ring

WS-08234 - Propeller