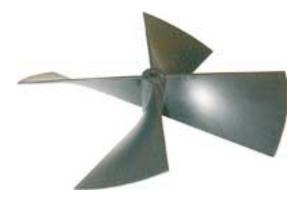

WS-08234 18cm x 30cm pitch black polypropylene propeller.

WS-05167C Flanged propeller nut - included in nose cone assembly but available as

a separate item if required.

WS-05161A 6 pole magnet and shaft collar included in nose cone assembly but

available as a separate item if

required.

Please contact your supplier for details of other replacement parts as required.

WS-05159 - Complete nose cone and propeller shaft assembly including O-ring

WS-08234 - Propeller