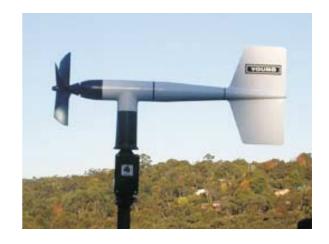

## **Replacement Parts** for **Model WS-05103**

The Model WS-05103 series Wind Monitors are professional quality sensors suitable for a wide range of wind measurements.

Originally developed for ocean buoy use, these sensors are rugged and corrosion resistant.