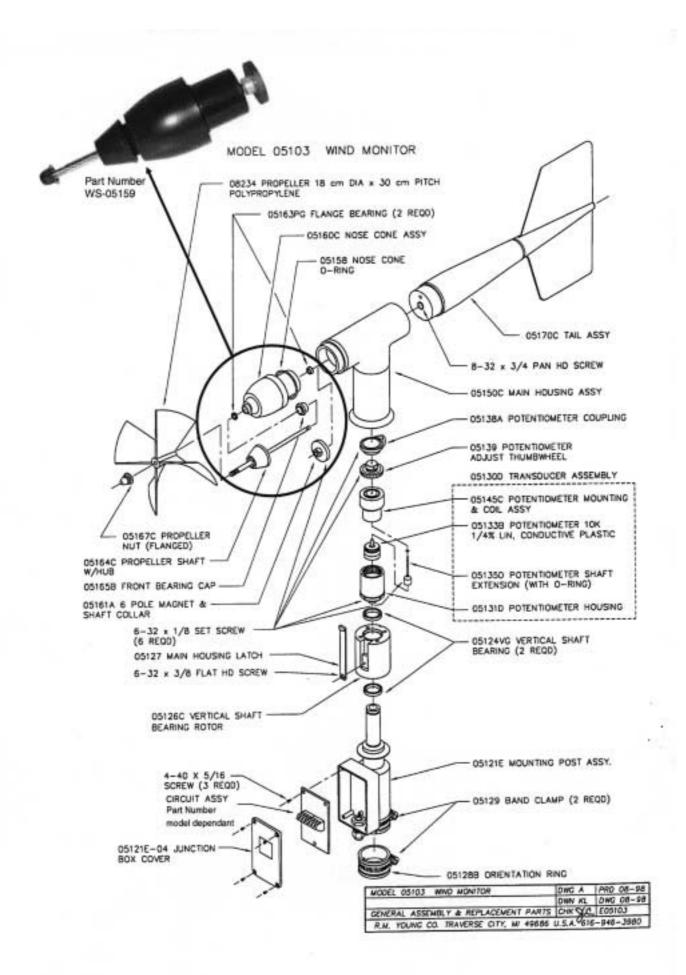

**ORDERING INFORMATION: Part Number Description** 

WS-05159 Nose Cone and Propeller shaft

assembly (complete). Comes with flange bearings, nose cone, shaft, 6 pole magnet and shaft collar,

O-ring and propeller nut.

WS-08234 18cm x 30cm pitch black polypropylene propeller.

WS-05167C Flanged propeller nut - included in nose cone assembly but available as

a separate item if required.

WS-05161A 6 pole magnet and shaft collar included in nose cone assembly but

available as a separate item if

required.

Please contact your supplier for details of other replacement parts as required.

WS-05159 - Complete nose cone and propeller shaft assembly including O-ring

WS-08234 - Propeller