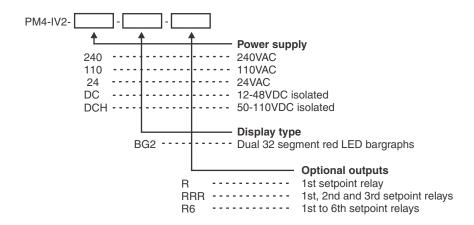

# PM4-IV2 order codes

The last section is for optional outputs, if required. (Note: only one of the optional outputs below can be fitted).

Wiring diagrams and full operations manual are available from www.aicpl.com.au/pdf/pm4iv2ma.pdf.