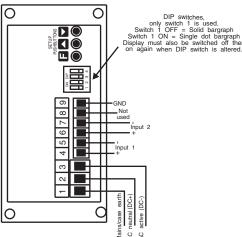

# PM4-IV2 panel mounting

# PM4-IV2 order codes

The last section is for optional outputs, if required. (Note: only one of the optional outputs below can be fitted).

Wiring diagrams and full operations manual are available from www.aicpl.com.au/pdf/pm4iv2ma.pdf.