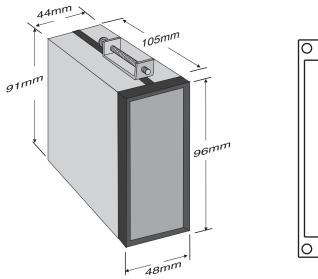

and input to power supply

Power usage: AC supply 4 VA max,

DC supply, typ. 150mA at 12VDC and 75mA  $\,$ 

at 24VDC

Options: 1, 3 or 6 setpoint relays can be installed

**Physical Characteristics** 

Bezel size: DIN 48mm x 96mm x 10mm Panel cut out: 45mm x 92mm (+1mm & -0mm)

Weight: 400g (base model), 450g (with relay options)

PM4IV2-3.3-0

Telephone: +61 2 9476 2244 Facsimile: +61 2 9476 2902

e-mail: sales@aicpl.com.au Internet: www.aicpl.com.au

ABN: 80 619 963 692

### PM4-IV2 case dimensions and electrical connections