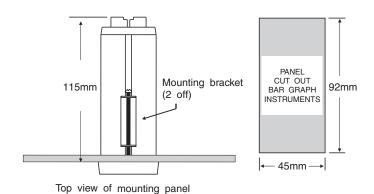

# PM4-IV2 panel mounting

and input to power supply

Power usage: AC supply 4 VA max,

DC supply, typ. 150mA at 12VDC and 75mA  $\,$ 

at 24VDC

Options: 1, 3 or 6 setpoint relays can be installed

**Physical Characteristics** 

Bezel size: DIN 48mm x 96mm x 10mm Panel cut out: 45mm x 92mm (+1mm & -0mm)