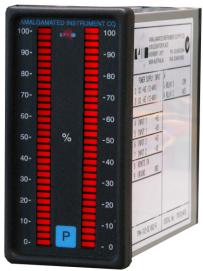

#### **Features**

- Dual 32 segment red LED bargraphs
- Channels isolated from one another
- Channels independently scalable from analog input
- Pushbutton setup and calibration
- Compact panel mount display
- Optional IP65 environmental protection available
- Optional setpoint relays available (1, 3 or 6)
- 2 year guarantee

## Description

The model PM4-IV2 accepts DC inputs 4 to 20mA, 0-2VDC or 0-20VDC. The instrument offers dual isolated inputs and 32 segment bargraphs. Each channel can be independently configured for its own input (4-20mA, 0-2VDC or 0-20VDC). The input type and range are selected by jumpers within the instrument and convenient pushbuttons on the rear bezel allow for quick and easy configuration. A mA or DC Voltage source is the only piece of test equipment required to set up the monitor.

Ambient temp: -10°C to 60°C

Humidity: 5% to 95% non condensing

Display: Dual bargraphs. 32 segment red LED

Power supply: 240, 110 or 24VAC 50/60Hz,

12 to 48VDC

(factory configured)

Isolation: Rated at 1kV for 10 seconds, input to input