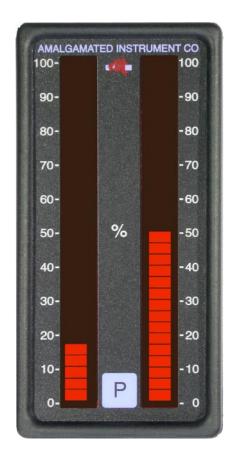

#### **Features**

- Dual 32 segment red LED bargraphs
- Channels isolated from one another
- Channels independently scalable from analog input
- Pushbutton setup and calibration
- Compact panel mount display
- Optional IP65 environmental protection available
- Optional setpoint relays available (1, 3 or 6)
- 2 year guarantee

## Description

The model PM4-IV2 accepts DC inputs 4 to 20mA, 0-2VDC or 0-20VDC. The instrument offers dual isolated inputs and 32 segment bargraphs. Each channel can be independently configured for its own input (4-20mA, 0-2VDC or 0-20VDC). The input type and range are selected by jumpers within the instrument and convenient pushbuttons on the rear bezel allow for quick and easy configuration. A mA or DC Voltage source is the only piece of test equipment required to set up the monitor.

Ambient temp: -10°C to 60°C

Humidity: 5% to 95% non condensing

Display: Dual bargraphs. 32 segment red LED

Power supply: 240, 110 or 24VAC 50/60Hz,

12 to 48VDC

(factory configured)

Isolation: Rated at 1kV for 10 seconds, input to input