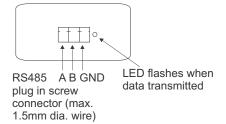

## Description

Model PC-USB485 is a USB to RS485 interface supplied with a 1m USB cable and 1m RS485 lead. The USB lead has a type A connector at one end and a type B connector at the other. The interface housing has a type B connector fitted. The RS485 end is supplied with at 3 pin socket. A link to download driver software for this converter will be provided at time of purchase.