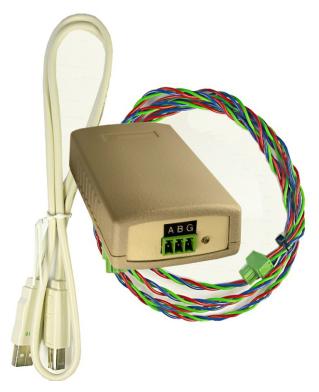

## Description

Model PC-USB485 is a USB to RS485 interface supplied with a 1m USB cable and 1m RS485 lead. The USB lead has a type A connector at one end and a type B connector at the other. The interface housing has a type B connector fitted. The RS485 end is supplied with at 3 pin socket. A link to download driver software for this converter will be provided at time of purchase.

The use of this converter with AIC instruments ensures compatibility between the instrument and converter.

Case dimensions: 95 x 50 x 25mm

PCUSB485-1.0-0

Telephone: +61 2 9476 2244

Facsimile: +61 2 9476 2902