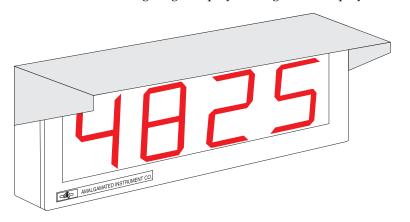

The overhang of the shroud is 150mm. The shrouds are zinc coated steel powder coated to match the powder coated, zinc coated steel display enclosures.

Shroud for 200mm LED display