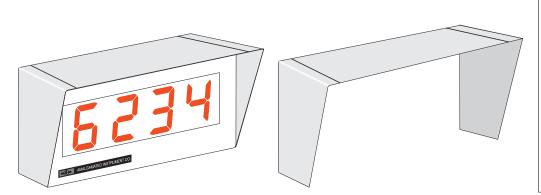

## Description

Shrouds are available as an option for the metal housed large digit displays.

The shrouds are useful when LED displays are used in outdoor locations to shield the display from direct sunlight. The shrouds are made from powder coated steel that matches the large display enclosures. Shrouds for the 100mm displays (4 digit, 5 digit and 6 digit) are shipped as a kit of parts. The shroud for the 200mm displays is shipped as one piece.

The shrouds are secured to the displays by the wall mountings - either brackets or bolts through case holes.

Shroud kits for 100mm displays consist of 2 side panels, a top plate (length is model dependant) and fixing hardware.

The overhang of the shroud is 90mm for all models.

The shrouds are of powder coated steel to

match the metal enclosures.

Shroud for 100mm large digit displays - 4 digit LED display illustrated

The shroud for the 4 digit 200mm display is shipped as one piece.