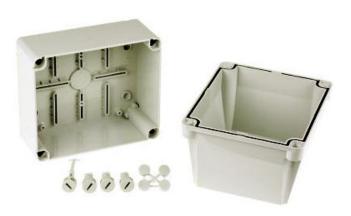

Smooth sided box with screw-on lid

Grey RAL 7035 colour housing

Self-extinguishing thermoplastic material

Supplied with 3 off M16 cable glands (4.5 to 10mm dia. cable)

See separate brochure for IP65 rated enclosure with panel meter cover