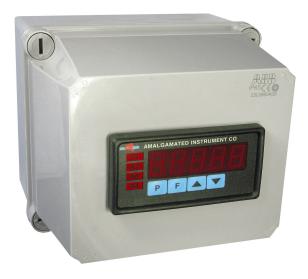

## Panel Meter Accessories - Wall Mount Enclosure

The wall mount housing has a two piece, thermoplastic body. Instruments fit securely into the housing and are held by panel mount clips.

Part number: ENC-PM1-02 (enclosure only - order panel meter separately)

Dimensions: 170mm (max. width) x 145mm (max. height) x 156mm (depth), not including panel meter

Panel cut out: 92mm x 45mm (tolerance +1mm, -0mm)

Wall mounting hole provision: 126 x 70mm

High resistance to heat, chemical and atmospheric agents

Smooth sided box with screw-on lid

Grey RAL 7035 colour housing

Self-extinguishing thermoplastic material

Supplied with 3 off M16 cable glands (4.5 to 10mm dia. cable)

See separate brochure for IP65 rated enclosure with panel meter cover