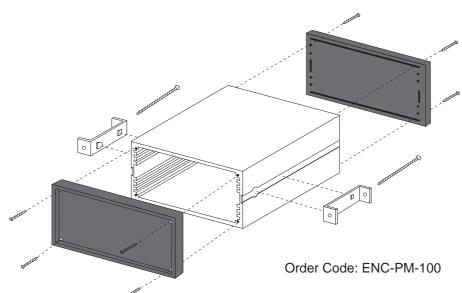

## **Panel Mount Enclosure**

- Standard DIN Case
- Rugged Construction
- Easily Sealed
- Suitable for Projects/Test Gear
- Industrial Quality
- Standard extrusion length of 100mm
- Other lengths available
- Fast Delivery
- Competitive Prices
- Australian Made

AIC's Panel mount enclosure is suitable for housing instruments or electronic equipment e.g. Digital Displays, Alarm Modules, Thermocouple Switches etc. The aluminium extrusion is available in a standard length of 100mm, for custom sizes consult AIC. The enclosure comprises an aluminium extrusion section, plastic front and rear panel, eight securing screws and two mounting clips. Front Bezel Size: 48mm x 96mm. Panel Cut Out: 45mm x 92mm. Suitable for mounting PCBs or other boards with a width of 3.4" (86.5mm).