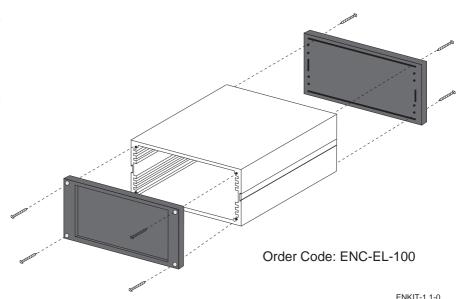

## **Electronics Enclosure**

AIC's electronics enclosure is suitable for housing instruments and electronic equipment e.g. Portable Test Gear, Computer Interfaces, Electronic Projects, Power Supplies etc. The aluminium extrusion is available in a standard length of 100mm, for custom sizes consult AIC. The enclosure comprises an aluminium extrusion section, plastic front and rear panel and eight securing screws. Case size: 44mm x 91mm x various lengths. Suitable for mounting PCBs or other boards with a width of 3.4" (86.5mm).