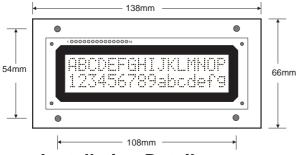

#### **Mechanical Dimensions**

8 to 28 VDC

### **Specifications**

Power Supply: Input: Baud Rate: Multidrop Address:

Display: Character Size:

Display Illumination: Display Window Size: Module Size: Behind Panel Depth: Weight: IP65 Model Size:

RS232 or RS485 (factory configured) Dip switch selectable (150 to 19200) Dip switch selectable (0 to 31) 2 lines x 16 characters 4.84mm(w), 9.22mm(h) Character Format: 5 x 8 dots (inc cursor Rear lit LED panel 99mm x 23mm 138mm x 66mm 50mm + allow for cable 200 grams 170 mm x 80 mm x 65 mm