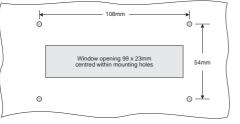

#### **Installation Details**

DM4DOTBR-2.0-0

#### Description

The DM4-16268B is designed for installation into OEM equipment. Electrical connections are made via plug-in screw terminal connectors. The electronic circuit board is mounted on a clear acrylic mounting/window panel. The acrylic panel is easily mounted behind the equipment faceplate using the 4 mounting holes provided or by a suitable bracket. The acrylic panel dimensions are an ideal size for installation into a 144 x 72 mm DIN size instrument housing.