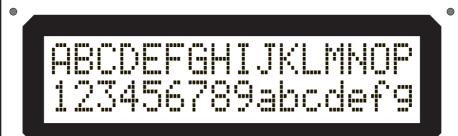

# Intelligent Dot Matrix Display Model DM4-16268B

actual size of display

### **Specifications**

Power Supply: Input: Baud Rate: Multidrop Address:

Display: Character Size:

Display Illumination: Display Window Size: Module Size: Behind Panel Depth: Weight: IP65 Model Size:

RS232 or RS485 (factory configured) Dip switch selectable (150 to 19200) Dip switch selectable (0 to 31) 2 lines x 16 characters 4.84mm(w), 9.22mm(h) Character Format: 5 x 8 dots (inc cursor Rear lit LED panel 99mm x 23mm 138mm x 66mm 50mm + allow for cable 200 grams 170 mm x 80 mm x 65 mm